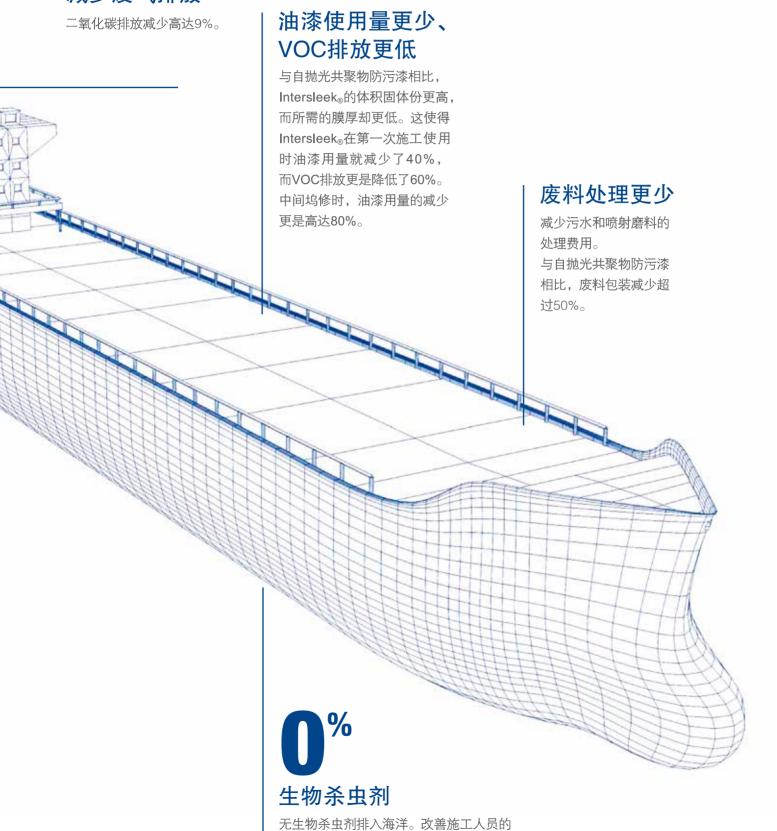

### 改善燃油消耗

与含生物杀虫剂的自抛光共聚物(SPC)防污漆相比,Intersleek<sub>®</sub>900所提供的燃油节省和废气排放减少高达9%。

### 不含生物杀虫剂

Intersleek<sub>®</sub>900不含生物杀虫剂。控制下次坞修时的废物处理费用,并通过改善环保提升企业社会责任形象。

# 减少废气排放

健康和安全条件。减少入侵生物的迁移。

### 业已证实的油漆用量和VOC排放减少

Intersleek<sub>®</sub>已在100多艘液化天然气运输船上得到应用。中间坞修时,与传统防污漆相比,油漆用量和VOC排放减少了80%。

2009年获舟海洋环保类 Lloyd's List Global奖 (劳氏船舶日报全球奖)

Seatrade Insider CRUISE AWARDS 2008 Environmental Initiative Winner