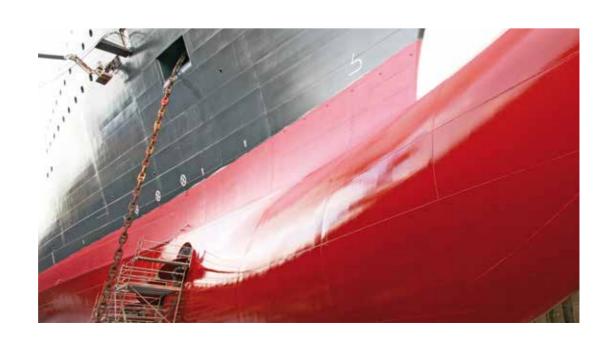

### 业已证实的油漆用量和VOC排放减少

Intersleek<sub>®</sub>已在100多艘液化天然气运输船上得到应用。中间坞修时,与传统防污漆相比,油漆用量和VOC排放减少了80%。

2009年获舟海洋环保类 Lloyd's List Global奖 (劳氏船舶日报全球奖)

Seatrade Insider CRUISE AWARDS 2008 Environmental Initiative Winner