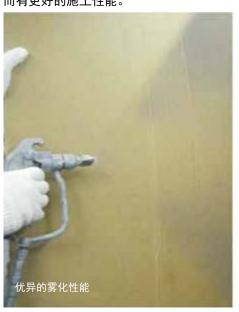

#### 改善了的高固树脂系统\*

Intergard $_{\odot}$ 7500使用的是改善了的树脂系统,因而比其他常规高固产品粘度更低,从而有更好的施工性能。

\*与国际油漆其他的通用底漆相比。

分段阶段施工

Intergard<sub>®</sub>7500 施工用于压载水舱