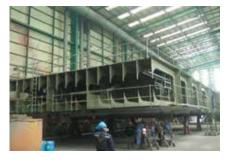

信息,参见本页背面
- \* 与国际油漆其他通用底漆相比
- ∞我们的体积固体份超过78%的通用底漆

对于我们的每个产品,其相关的产品说明书、材料安全说明书和包装标签构成该产品的完整信息。您可向我们索取 或通过浏览我们的网页获取产品说明书和材料安全说明书的复印件。

#### 性能



Intergard®7500 获PSPC (保护涂层性能标准) 型式认可,可用在一系列车间底漆之上。



高膜厚时优异的抗裂性能: Intergard<sub>®</sub>7500, 2x450微米干膜厚 - 海水和80°C干燥环境下 循环试验。循环6次 (12个月)后无任何缺陷。



优异的防锈性能:  $Intergard_{@}7500$ , 2 x 160 微米干膜厚 - 在25°C海水中浸泡18个月

### 如需更多详细信息,请登录: www.international-marine.com

✗, International 和所有本宣传页中提到的产品名称均为AkzoNobel (阿克苏诺贝尔)之商标或已许可给AkzoNobel (阿克苏诺贝尔)。◎ AkzoNobel, 2016

全球船舶涂料总部 国际油漆新加坡私人有限公司 电话: +65 6594 8800 传真: +65 6594 8897 地址: 21, Tuas South Street 3, Singapore 638023



### Intergard<sub>®</sub>7500

#### 高固纯环氧通用底漆

#### 流变技术



流变技术被用于涂料配方,以获得施工和 成膜性能之间的平衡。

Intergard<sub>®</sub>7500设计含有先进的流变技术, 体积固体份高,无气喷涂施工性能得到改善,而稀释剂使用得到减少,同时,它还能提供良好的耐流挂性能。

### 施工业绩



Intergard®7500 施工用于隔离舱

**XInternational** 

#### 改善了的高固树脂系统\*

Intergard $_{\odot}$ 7500使用的是改善了的树脂系统,因而比其他常规高固产品粘度更低,从而有更好的施工性能。







\*与国际油漆其他的通用底漆相比。

分段阶段施工



Intergard<sub>®</sub>7500 施工用于压载水舱

#### 体积固体份高

Intergard<sub>®</sub>7500是一种高固(80%)通用底漆。高固产品对减少VOC排放的影响图示如下:







- 高固产品的优点包括:
- 减少 VOC 排放
- 减少油漆用量
- 减少施工时间
- 减少浪费
- 减少清洁剂的使用



卓越的完工外观

除非书面另有协定,所提供的所有产品以及所作的技术建议或推荐,均取决于我们供应公司的销售条款和相关产品 说明书的规定。

### 如需更多详细信息,请登录: www.international-marine.com

✗, International 和所有本宣传页中提到的产品名称均为AkzoNobel (阿克苏诺贝尔)之商标或已许可给AkzoNobel (阿克苏诺贝尔)。◎ AkzoNobel, 2016

全球船舶涂料总部 国际油漆新加坡私人有限公司 电话: +65 6594 8800 传真: +65 6594 8897 地址: 21, Tuas South Street 3, Singapore 638023