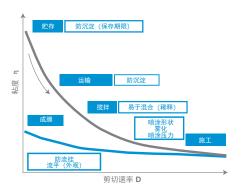

#### 流变技术

流变技术被用于涂料配方,以获得施工和 成膜性能之间的平衡。

Intergard<sub>®</sub>7500设计含有先进的流变技术, 体积固体份高,无气喷涂施工性能得到改善,而稀释剂使用得到减少,同时,它还能提供良好的耐流挂性能。